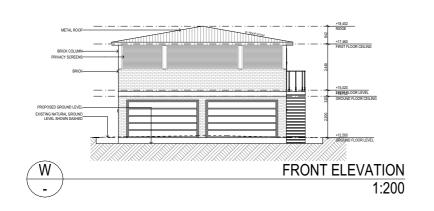

## **NOTIFICATION PLANS**

JOSEPH MOKDASSI PROJECT: DOUBLE STOREY GRANNY FLAT LOT 33 DP 11831 84 LANCASTER AVENUE PUNCHBOWL 2196

|        | JOB NO. | DATE :                   | DRAWN BY:              |  |  |  |
|--------|---------|--------------------------|------------------------|--|--|--|
| UD2466 |         | 9/10/2024                | MM                     |  |  |  |
| 022100 |         | APPLICATION :<br>DA + CC | SCALE:<br>1:300, 1:200 |  |  |  |
| 6      | ISSUE   | SHEET NO:                | SHEETSIZE              |  |  |  |
| U      |         | 09                       | A3                     |  |  |  |
|        |         |                          |                        |  |  |  |