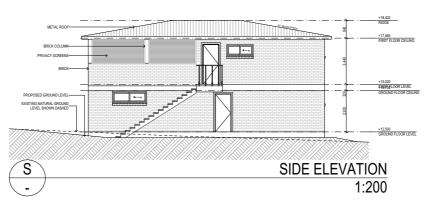

## **NOTIFICATION PLANS**

JOSEPH MOKDASSI PROJECT: DOUBLE STOREY GRANNY FLAT LOT 33 DP 11831 84 LANCASTER AVENUE PUNCHBOWL 2196

|        | JOB NO. | DATE :                   | DRAWN BY:              |  |  |  |
|--------|---------|--------------------------|------------------------|--|--|--|
| UD2466 |         | 9/10/2024                | MM                     |  |  |  |
| 022100 |         | APPLICATION :<br>DA + CC | SCALE:<br>1:300, 1:200 |  |  |  |
| 6      | ISSUE   | SHEET NO:                | SHEETSIZE              |  |  |  |
| U      |         | 09                       | A3                     |  |  |  |
|        |         |                          |                        |  |  |  |