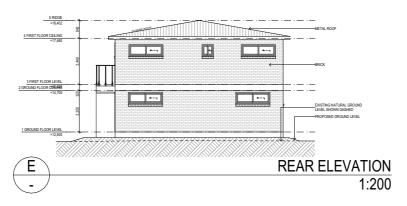

## **NOTIFICATION PLANS**

JOSEPH MOKDASSI PROJECT: DOUBLE STOREY GRANNY FLAT LOT 33 DP 11831 84 LANCASTER AVENUE PUNCHBOWL 2196

|        | JOB NO. | DATE :                   | DRAWN BY:              |  |  |  |
|--------|---------|--------------------------|------------------------|--|--|--|
| UD2466 |         | 9/10/2024                | MM                     |  |  |  |
| 022100 |         | APPLICATION :<br>DA + CC | SCALE:<br>1:300, 1:200 |  |  |  |
| 6      | ISSUE   | SHEET NO:                | SHEETSIZE              |  |  |  |
| U      |         | 09                       | A3                     |  |  |  |
|        |         |                          |                        |  |  |  |