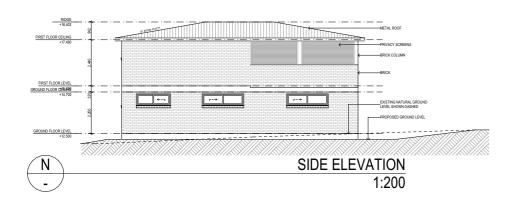

## **NOTIFICATION PLANS**

JOSEPH MOKDASSI PROJECT: DOUBLE STOREY GRANNY FLAT LOT 33 DP 11831 84 LANCASTER AVENUE PUNCHBOWL 2196

|        | JOB NO. | DATE :                   | DRAWN BY:              |  |  |  |
|--------|---------|--------------------------|------------------------|--|--|--|
| UD2466 |         | 9/10/2024                | MM                     |  |  |  |
| 022100 |         | APPLICATION :<br>DA + CC | SCALE:<br>1:300, 1:200 |  |  |  |
| 6      | ISSUE   | SHEET NO:                | SHEETSIZE              |  |  |  |
| U      |         | 09                       | A3                     |  |  |  |
|        |         |                          |                        |  |  |  |