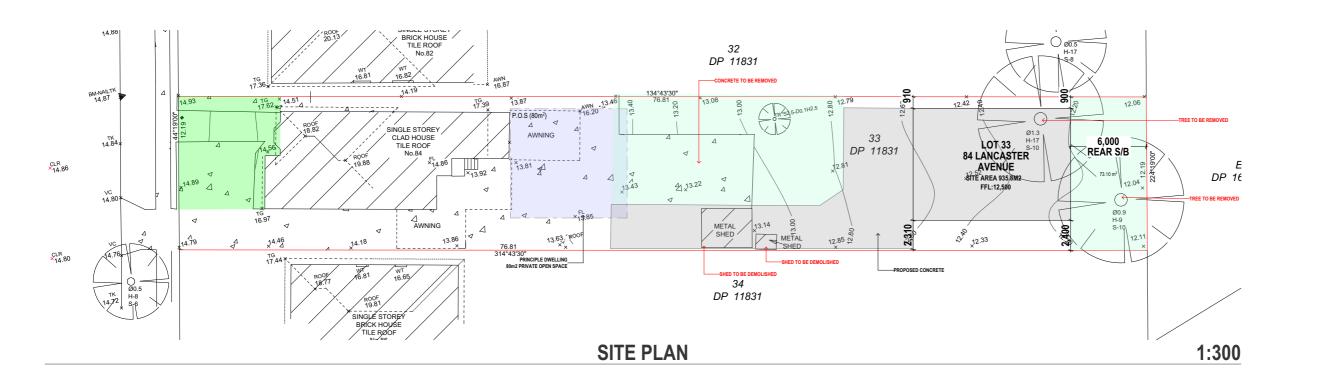

## **NOTIFICATION PLANS**

JOSEPH MOKDASSI PROJECT: DOUBLE STOREY GRANNY FLAT LOT 33 DP 11831 84 LANCASTER AVENUE PUNCHBOWL 2196

|        | JOB NO. | DATE :                   | DRAWN BY:              |  |  |  |
|--------|---------|--------------------------|------------------------|--|--|--|
| UD2466 |         | 9/10/2024                | MM                     |  |  |  |
| 022100 |         | APPLICATION :<br>DA + CC | SCALE:<br>1:300, 1:200 |  |  |  |
| 6      | ISSUE   | SHEET NO:                | SHEETSIZE              |  |  |  |
| U      |         | 09                       | A3                     |  |  |  |
|        |         |                          |                        |  |  |  |